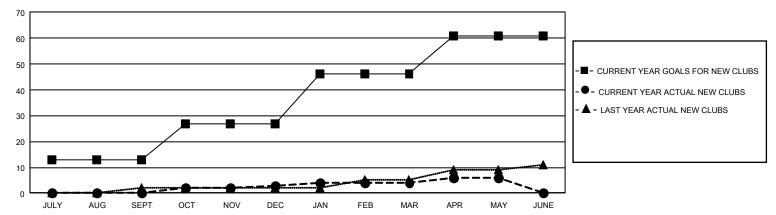

### REPORT DOES NOT INCLUDE CLUBS IN UNDISTRICTED AREAS.

| Clubs         |               |             |               | Members               |                       |                         |                                                    |  |
|---------------|---------------|-------------|---------------|-----------------------|-----------------------|-------------------------|----------------------------------------------------|--|
|               | RESULTS FOR   | R 2020-2021 |               | RESULTS FOR 2020-2021 |                       |                         |                                                    |  |
| QUARTER       | NEW CLUB GOAL | NEW CLUBS   | DROPPED CLUBS | QUARTER MEMB          | ER GROWTH NET<br>GOAL | MEMBER GROWTH<br>ACTUAL | DROPPED<br>MEMBERS ACTUAL<br>(including transfers) |  |
| JULY/AUG/SEPT | 39            | 0           | 5             | JULY/AUG/SEPT         | 1924                  | 2,283                   | 1,798                                              |  |
| OCT/NOV/DEC   | 42            | 3           | 12            | OCT/NOV/DEC           | 1716                  | 1,380                   | 2,107                                              |  |
| JAN/FEB/MAR   | 57            | 1           | 3             | JAN/FEB/MAR           | 1538                  | 1,128                   | 1,397                                              |  |
| APR/MAY/JUNE  | 45            | 2           | 1             | APR/MAY/JUNE          | 1337                  | 871                     | 1,114                                              |  |

#### GOALS AND ACTUAL NEW CLUBS CUMULATIVE