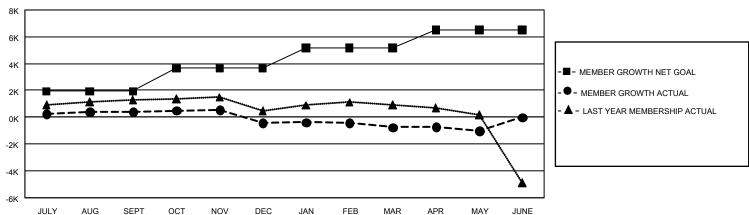

### REPORT DOES NOT INCLUDE CLUBS IN UNDISTRICTED AREAS.

| Clubs         |               |             |               | Members               |                       |                         |                                                    |  |
|---------------|---------------|-------------|---------------|-----------------------|-----------------------|-------------------------|----------------------------------------------------|--|
|               | RESULTS FOR   | R 2020-2021 |               | RESULTS FOR 2020-2021 |                       |                         |                                                    |  |
| QUARTER       | NEW CLUB GOAL | NEW CLUBS   | DROPPED CLUBS | QUARTER MEMB          | ER GROWTH NET<br>GOAL | MEMBER GROWTH<br>ACTUAL | DROPPED<br>MEMBERS ACTUAL<br>(including transfers) |  |
| JULY/AUG/SEPT | 39            | 0           | 5             | JULY/AUG/SEPT         | 1924                  | 2,283                   | 1,798                                              |  |
| OCT/NOV/DEC   | 42            | 3           | 12            | OCT/NOV/DEC           | 1716                  | 1,380                   | 2,107                                              |  |
| JAN/FEB/MAR   | 57            | 1           | 3             | JAN/FEB/MAR           | 1538                  | 1,128                   | 1,397                                              |  |
| APR/MAY/JUNE  | 45            | 2           | 1             | APR/MAY/JUNE          | 1337                  | 871                     | 1,114                                              |  |

### GOALS AND ACTUAL MEMBERS CUMULATIVE

| DROPPED CLUBS: 21             |       | 1,831 CLUBS OF 2,914 ADDED 1 OR<br>MORE NEW MEMBERS | GENDER DISTRIBUTION  MALE 80,172 (76.19%) |                 |        |
|-------------------------------|-------|-----------------------------------------------------|-------------------------------------------|-----------------|--------|
| DROPPED MEMBERS               |       |                                                     | FEMALE                                    | 25,055 (23.81%) |        |
| DECEASED                      | 830   | CLICK HERE FOR CUMULATIVE                           | TOTAL FAMILY UNIT MEMBERS                 |                 | 37,677 |
| CLUB CANCELLED 59 OTHER 5,525 |       | MEMBERSHIP DATA                                     |                                           |                 | 20,768 |
|                               |       |                                                     | FAMILY MEMBERS PAYING HALF                |                 |        |
| TOTAL                         | 6,414 |                                                     | DOES                                      |                 |        |